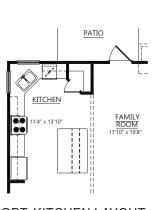

## **ELEVATION C**

\*\*Where stone is indicated in illustration, brick is included. However, stone may be selected for an additional charge.

912.414.4818

OPT. KITCHEN LAYOUT

**OPT. 5th BEDROOM LAYOUT** 

TILE MASTER BATH LAYOUT 1 PIECE FIBERGLASS LAYOUT SIMILAR