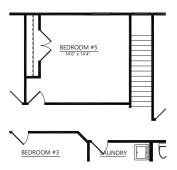

## **ELEVATION C**

\*\*Where stone is indicated in illustration, brick is included. However, stone may be selected for an additional charge.

912.414.4818

OPT. KITCHEN LAYOUT

**OPT. 5th BEDROOM LAYOUT** 

TILE MASTER BATH LAYOUT 1 PIECE FIBERGLASS LAYOUT SIMILAR