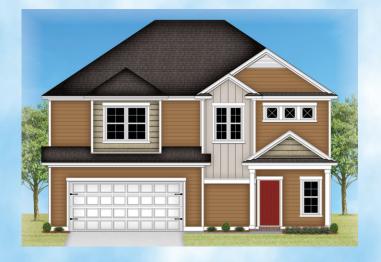

## The Winfield =



## **ELEVATION A**



## **ELEVATION B**



## **ELEVATION C**

\*\*Where stone is indicated in illustration, brick is included. However, stone may be selected for an additional charge.





DINING
11'0" x 13'0"

LAUNDRY
70" x 6'10"

FAMILY
ROOM
178" x 18'8"
DPT. COFFER CLG.

OPT. KITCHEN LAYOUT

PATIO

FIRST FLOOR LAYOUT





SECOND FLOOR LAYOUT



\*Floor plan and elevation are for illustrative purpose and not intended for contractual purpose. Square footages are approximate and subject to change without notice. Home site selection may determine floor plan layout. Square footage should not be relied on for any reason. Plan is property of the builder.