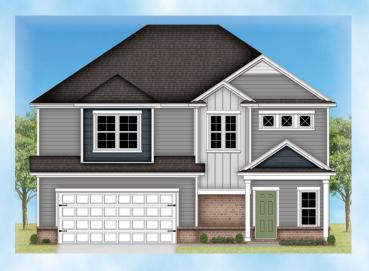

## The Winfield =



## **ELEVATION A**



## **ELEVATION B**



## **ELEVATION C**

\*\*Where stone is indicated in illustration, brick is included. However, stone may be selected for an additional charge.





DINING
11'0" x 13'0"

LAUNDRY
70" x 6'10"

FAMILY
ROOM
178" x 18'8"
DPT. COFFER CLG.

OPT. KITCHEN LAYOUT

PATIO

FIRST FLOOR LAYOUT





SECOND FLOOR LAYOUT



\*Floor plan and elevation are for illustrative purpose and not intended for contractual purpose. Square footages are approximate and subject to change without notice. Home site selection may determine floor plan layout. Square footage should not be relied on for any reason. Plan is property of the builder.