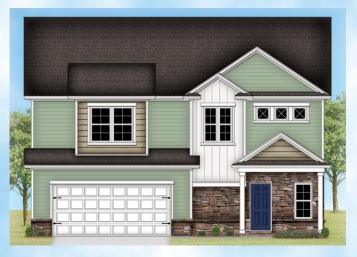

## **ELEVATION C**

\*\*Where stone is indicated in illustration, brick is included. However, stone may be selected for an additional charge.

DINING
11'0" x 13'0"

LAUNDRY
70" x 6'10"

FAMILY
ROOM
178" x 18'8"
DPT. COFFER CLG.