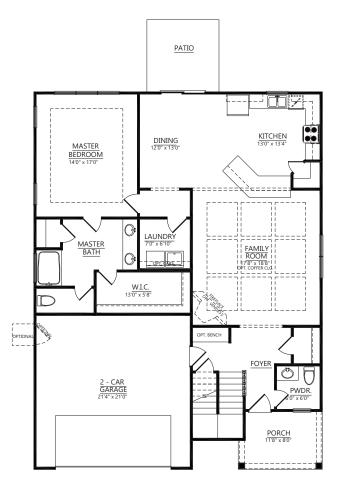

## **ELEVATION C**

\*\*Where stone is indicated in illustration, brick is included. However, stone may be selected for an additional charge.

DINING
11'0" x 13'0"

LAUNDRY
70" x 6'10"

FAMILY
ROOM
178" x 18'8"
DPT. COFFER CLG.

OPT. KITCHEN LAYOUT

PATIO

FIRST FLOOR LAYOUT

SECOND FLOOR LAYOUT

\*Floor plan and elevation are for illustrative purpose and not intended for contractual purpose. Square footages are approximate and subject to change without notice. Home site selection may determine floor plan layout. Square footage should not be relied on for any reason. Plan is property of the builder.